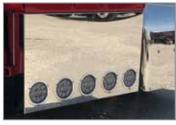

# REAR CENTER PANELS

The Iowa Customs Rear Center Panels are expertly manufactured ensuring superior quality. The panels come with our specially designed Gusset System that strengthens the Rear Center Panel along with gasketed back plate to keep the elements out! Multiple configuration options available. All Rear Center Panels DO NOT come with the lights.