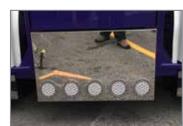

IC983008 20 in. Drop with (5) 3/4 in. Lights & (4) 4 in. Light Holes

## IC983006

20 in. Drop with (3) 3/4 in. Light Holes & (5) 4 in. Light Holes