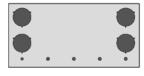

#### **AVAILABLE IN 20 IN.**

IC983002

20 in. Drop with Trailer Air, (1) 7-Way & (5) 4 in. Light Holes

IC983004

20 in. Drop with Trailer Air, (2) 7-Ways & (5) 4 in. Light Holes