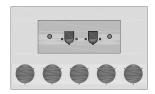

ertly manufactured ensuring superior quality. The panels come with our specially designed Gusset System that strengthens the Rear Center Panel along with gasketed back plate to keep the elements out! Multiple configuration options available. All Rear Center Panels DO NOT come with the lights.

#### **AVAILABLE IN 16 IN. & 20 IN.**



IC983009 16 in. Drop with (5) 4 in. Lights



IC983010 16 in. Drop with (3) 3/4 in. Light Holes & (5) 4 in. Light Holes



IC983011 16 in. Drop with (5) 3/4 in. Lights



& (4) 4 in. Light Holes



IC983008 20 in. Drop with (5) 3/4 in. Lights & (4) 4 in. Light Holes







## IC983006





20 in. Drop with (3) 3/4 in. Light Holes & (5) 4 in. Light Holes

#### **AVAILABLE IN 20 IN.**



IC983002

20 in. Drop with Trailer Air, (1) 7-Way & (5) 4 in. Light Holes



IC983004

20 in. Drop with Trailer Air, (2) 7-Ways & (5) 4 in. Light Holes

### **FINISH OPTIONS (-xx)**

Add finish option number to end of part number for desired finish. (ex: IC983001-14)

| Part # | Finish                          |
|--------|---------------------------------|
| 14     | #8 304 Polished Stainless Steel |
| 21     | Paintable Finish                |

#### PRODUCT INFORMATION





77 www.iowacustoms.com