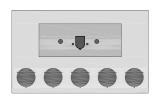

#### **AVAILABLE IN 20 IN.**

IC983002

20 in. Drop with Trailer Air, (1) 7-Way & (5) 4 in. Light Holes

IC983004

20 in. Drop with Trailer Air, (2) 7-Ways & (5) 4 in. Light Holes