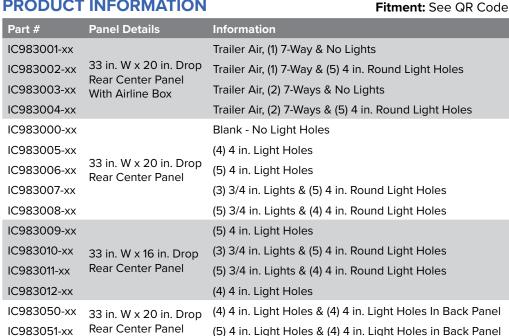

p with (3) 3/4 in. Light Holes & (5) 4 in. Light Holes



IC983011 16 in. Drop with (5) 3/4 in. Lights



& (4) 4 in. Light Holes



IC983008 20 in. Drop with (5) 3/4 in. Lights & (4) 4 in. Light Holes







## IC983006





20 in. Drop with (3) 3/4 in. Light Holes & (5) 4 in. Light Holes

#### **AVAILABLE IN 20 IN.**



IC983002

20 in. Drop with Trailer Air, (1) 7-Way & (5) 4 in. Light Holes



IC983004

20 in. Drop with Trailer Air, (2) 7-Ways & (5) 4 in. Light Holes

### **FINISH OPTIONS (-xx)**

Add finish option number to end of part number for desired finish. (ex: IC983001-14)

| Part # | Finish                          |
|--------|---------------------------------|
| 14     | #8 304 Polished Stainless Steel |
| 21     | Paintable Finish                |

#### PRODUCT INFORMATION





77 www.iowacustoms.com